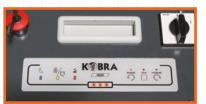

KOBRA HDD carries the latest Touch Screen Technology, the most technologically advanced on the market today. Functions are activated by simply touching the panel. Also, illuminated optical indicators clearly show the current status of the machine.

The KOBRA HDD produces very low noise levels on a 24 hour continuous duty operation, destroying all kind of digital media devices into tiny 40 mm strip cut.

Convenient touch-screen panel for the operation of the Kobra HDD