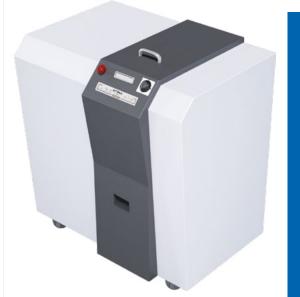

## KOBRA HDD Hard Disk Drive Shredder

Throat width: 127 x 30 mm

Shred size: **40 mm strip cut** 

Security level ISO/IEC 21964 (DIN 66399): T-1 E-2 H-3

Shreddable materials: Hard Disk Drives, Magnetic Tapes, CDs/DVDs, Blu-ray Optical Media, Credit and Identity Cards, USB sticks, Solid State (Phones and PDAs).

Rated Capacity: 280 HDD/hour

Cutting Speed: 30 mm/s Waste bin capacity: **40 liters** 

Noise level (idle operation): **50 dba** 

Voltage: 230 Volt / 50-60 Hz

Power: 1500 Watt

Dimensions (WxDxH): 120 x 84 x 123 cm

Net weight: 550 Kg

KOBRA HDD IS A HARD DISK DRIVE SHREDDER data protection compliant capable of destroying Digital Media Devices including Hard Drives up to 3.5", LTO, Ultrium, Magnetic Tapes up to 3.5", CDs, DVDs, Blu-ray Optical Media, Credit and Identity Cards, USB Sticks and Solid State (Phones and PDAs).

The new KOBRA HDD produces very low noise levels on a 24 hour continuous duty operation, destroying all kind of digital media devices into tiny 40 mm strip cut and making retrieval impossible. KOBRA HDD power unit durability and robustness can shred up to 280 hard drives per hour and it plugs into a standard single phase power supply.