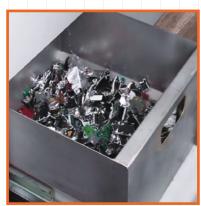

Easy removal and emptying of waste container

Kobra HDD can be supplied, on request, with an NSA National Security Agency approved Hard Disk degausser

ELCOMAN Srl • Via Gorizia, 9 • 20813 Bovisio Masciago (MB) • ITALY tel+39 0362 593584 • fax +39 0362 591611 • kobra@elcoman.it • www.elcoman.it